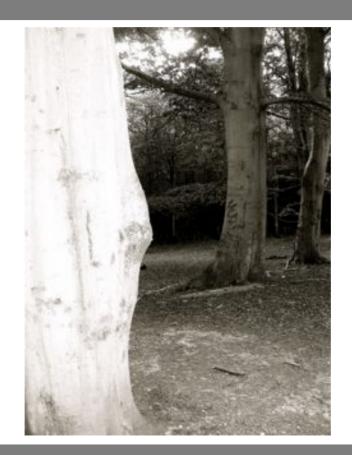

Tree care?

#### Tree care?

A walk in the park in the coldness and dormancy of winter, but, also, and yet again, the 'tree care' team has been unnecessarily busy in the park...leaving a trail of disfigured trees in their wake (some have been removed in totality). The park looks, for the most part, strikingly ugly – few mature tree forms have escaped. Even the ground looks acutely barren as the autumn leaves were removed. Many of the paths stink of the artificially produced mulch that has been spread liberally about and, as one walks along, is rather unpleasant to breathe in.

Another winter Sunday afternoon. The sun is out and the trees sawn-off branches stand aloft starkly. It's unexpectedly mild and the park is busy, but in keeping with the brutality of the tree hacking, a domestic dog tears after a squirrel and – unusually – this time the squirrel doesn't skillfully escape. The dog's owner is shouting out loudly, but to no avail. The dog is steadfast, totally intent on the kill – it runs excitedly in circles with the squirrel dangling between its jaws. The squirrels alarming and distinctive distress calls fill the immediate vicinity and beyond, easily audible over the ordinary park soundscape, although mixing in with the screams of child's play. And then absent... I continue my walk around the park, but this brief entry-moment of horror lingers, along with the hacked trees that also accompany me.