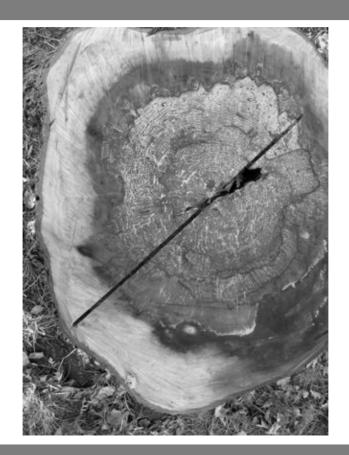

Tree care?

#### Tree care?

A walk in the park in the coldness and dormancy of winter, but, also, and yet again, the 'tree care' team has been unnecessarily busy in the park...leaving a trail of disfigured trees in their wake (some have been removed in totality). The park looks, for the most part, strikingly ugly – few mature tree forms have escaped. Even the ground looks acutely barren as the autumn leaves were removed. Many of the paths stink of the artificially produced mulch that has been spread liberally about and, as one walks along, is rather unpleasant to breathe in.

Another winter Sunday afternoon. The sun is out and the trees sawn-off branches stand aloft starkly. It's unexpectedly mild and the park is busy, but in keeping with the brutality of the tree hacking, a domestic dog tears after a squirrel and – unusually – this time the squirrel doesn't skillfully escape. The dog's owner is shouting out loudly, but to no avail. The dog is steadfast, totally intent on the kill – it runs excitedly in circles with the squirrel dangling between its jaws. The squirrels alarming and distinctive distress calls fill the immediate vicinity and beyond, easily audible over the ordinary park soundscape, although mixing in with the screams of child's play. And then absent... I continue my walk around the park, but this brief entry-moment of horror lingers, along with the hacked trees that also accompany me.