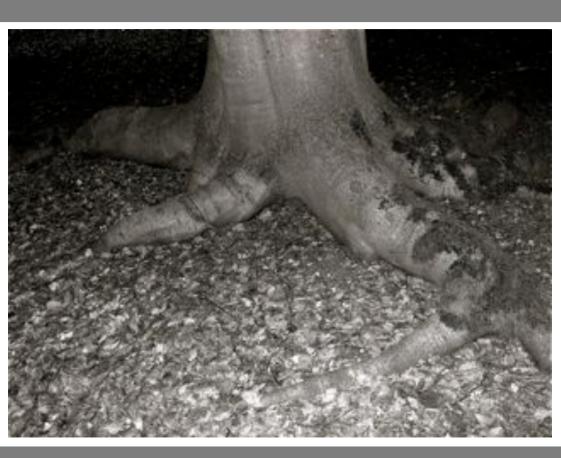

Tree care?

#### Tree care?

A walk in the park in the coldness and dormancy of winter, but, also, and yet again, the 'tree care' team has been unnecessarily busy in the park...leaving a trail of disfigured trees in their wake (some have been removed in totality). The park looks, for the most part, strikingly ugly – few mature tree forms have escaped. Even the ground looks acutely barren as the autumn leaves were removed. Many of the paths stink of the artificially produced mulch that has been spread liberally about and, as one walks along, is rather unpleasant to breathe in.

Another winter Sunday afternoon. The sun is out and the trees sawn-off branches stand aloft starkly. It's unexpectedly mild and the park is busy, but in keeping with the brutality of the tree hacking, a domestic dog tears after a squirrel and – unusually – this time the squirrel doesn't skillfully escape. The dog's owner is shouting out loudly, but to no avail. The dog is steadfast, totally intent on the kill – it runs excitedly in circles with the squirrel dangling between its jaws. The squirrels alarming and distinctive distress calls fill the immediate vicinity and beyond, easily audible over the ordinary park soundscape, although mixing in with the screams of child's play. And then absent... I continue my walk around the park, but this brief entry-moment of horror lingers, along with the hacked trees that also accompany me.