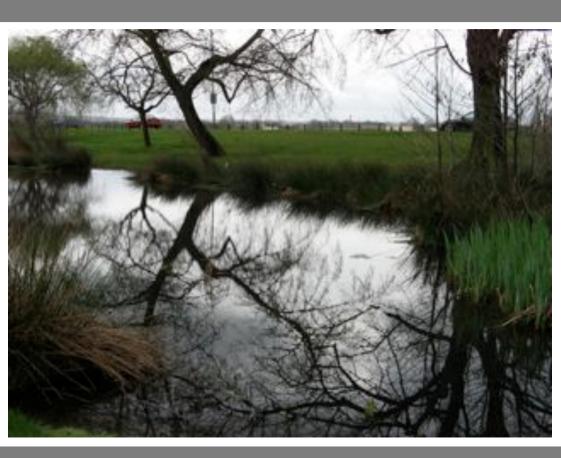

Tree care?

#### Tree care?

A walk in the park in the coldness and dormancy of winter, but, also, and yet again, the 'tree care' team has been unnecessarily busy in the park...leaving a trail of disfigured trees in their wake (some have been removed in totality). The park looks, for the most part, strikingly ugly – few mature tree forms have escaped. Even the ground looks acutely barren as the autumn leaves were removed. Many of the paths stink of the artificially produced mulch that has been spread liberally about and, as one walks along, is rather unpleasant to breathe in.

Another winter Sunday afternoon. The sun is out and the trees sawn-off branches stand aloft starkly. It's unexpectedly mild and the park is busy, but in keeping with the brutality of the tree hacking, a domestic dog tears after a squirrel and – unusually – this time the squirrel doesn't skillfully escape. The dog's owner is shouting out loudly, but to no avail. The dog is steadfast, totally intent on the kill – it runs excitedly in circles with the squirrel dangling between its jaws. The squirrels alarming and distinctive distress calls fill the immediate vicinity and beyond, easily audible over the ordinary park soundscape, although mixing in with the screams of child's play. And then absent... I continue my walk around the park, but this brief entry-moment of horror lingers, along with the hacked trees that also accompany me.