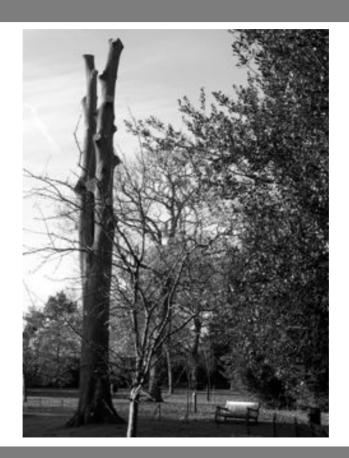

Tree care?

#### Tree care?

A walk in the park in the coldness and dormancy of winter, but, also, and yet again, the 'tree care' team has been unnecessarily busy in the park...leaving a trail of disfigured trees in their wake (some have been removed in totality). The park looks, for the most part, strikingly ugly – few mature tree forms have escaped. Even the ground looks acutely barren as the autumn leaves were removed. Many of the paths stink of the artificially produced mulch that has been spread liberally about and, as one walks along, is rather unpleasant to breathe in.

Another winter Sunday afternoon. The sun is out and the trees sawn-off branches stand aloft starkly. It's unexpectedly mild and the park is busy, but in keeping with the brutality of the tree hacking, a domestic dog tears after a squirrel and – unusually – this time the squirrel doesn't skillfully escape. The dog's owner is shouting out loudly, but to no avail. The dog is steadfast, totally intent on the kill – it runs excitedly in circles with the squirrel dangling between its jaws. The squirrels alarming and distinctive distress calls fill the immediate vicinity and beyond, easily audible over the ordinary park soundscape, although mixing in with the screams of child's play. And then absent... I continue my walk around the park, but this brief entry-moment of horror lingers, along with the hacked trees that also accompany me.