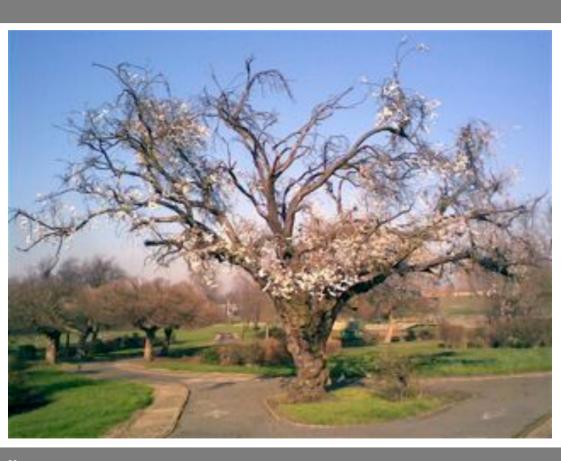

Tree care?

#### Tree care?

A walk in the park in the coldness and dormancy of winter, but, also, and yet again, the 'tree care' team has been unnecessarily busy in the park...leaving a trail of disfigured trees in their wake (some have been removed in totality). The park looks, for the most part, strikingly ugly – few mature tree forms have escaped. Even the ground looks acutely barren as the autumn leaves were removed. Many of the paths stink of the artificially produced mulch that has been spread liberally about and, as one walks along, is rather unpleasant to breathe in.

Another winter Sunday afternoon. The sun is out and the trees sawn-off branches stand aloft starkly. It's unexpectedly mild and the park is busy, but in keeping with the brutality of the tree hacking, a domestic dog tears after a squirrel and – unusually – this time the squirrel doesn't skillfully escape. The dog's owner is shouting out loudly, but to no avail. The dog is steadfast, totally intent on the kill – it runs excitedly in circles with the squirrel dangling between its jaws. The squirrels alarming and distinctive distress calls fill the immediate vicinity and beyond, easily audible over the ordinary park soundscape, although mixing in with the screams of child's play. And then absent... I continue my walk around the park, but this brief entry-moment of horror lingers, along with the hacked trees that also accompany me.