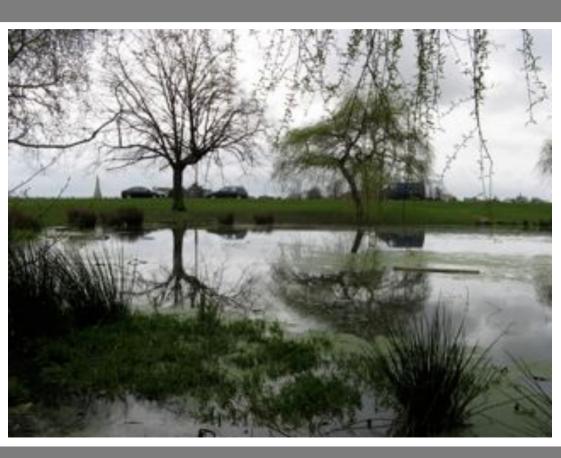

Tree care?

#### Tree care?

A walk in the park in the coldness and dormancy of winter, but, also, and yet again, the 'tree care' team has been unnecessarily busy in the park...leaving a trail of disfigured trees in their wake (some have been removed in totality). The park looks, for the most part, strikingly ugly – few mature tree forms have escaped. Even the ground looks acutely barren as the autumn leaves were removed. Many of the paths stink of the artificially produced mulch that has been spread liberally about and, as one walks along, is rather unpleasant to breathe in.

Another winter Sunday afternoon. The sun is out and the trees sawn-off branches stand aloft starkly. It's unexpectedly mild and the park is busy, but in keeping with the brutality of the tree hacking, a domestic dog tears after a squirrel and – unusually – this time the squirrel doesn't skillfully escape. The dog's owner is shouting out loudly, but to no avail. The dog is steadfast, totally intent on the kill – it runs excitedly in circles with the squirrel dangling between its jaws. The squirrels alarming and distinctive distress calls fill the immediate vicinity and beyond, easily audible over the ordinary park soundscape, although mixing in with the screams of child's play. And then absent... I continue my walk around the park, but this brief entry-moment of horror lingers, along with the hacked trees that also accompany me.