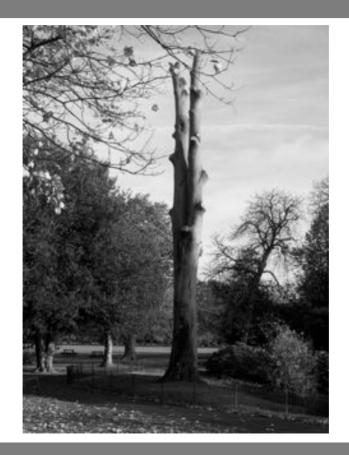

Tree care?

#### Tree care?

A walk in the park in the coldness and dormancy of winter, but, also, and yet again, the 'tree care' team has been unnecessarily busy in the park...leaving a trail of disfigured trees in their wake (some have been removed in totality). The park looks, for the most part, strikingly ugly – few mature tree forms have escaped. Even the ground looks acutely barren as the autumn leaves were removed. Many of the paths stink of the artificially produced mulch that has been spread liberally about and, as one walks along, is rather unpleasant to breathe in.

Another winter Sunday afternoon. The sun is out and the trees sawn-off branches stand aloft starkly. It's unexpectedly mild and the park is busy, but in keeping with the brutality of the tree hacking, a domestic dog tears after a squirrel and – unusually – this time the squirrel doesn't skillfully escape. The dog's owner is shouting out loudly, but to no avail. The dog is steadfast, totally intent on the kill – it runs excitedly in circles with the squirrel dangling between its jaws. The squirrels alarming and distinctive distress calls fill the immediate vicinity and beyond, easily audible over the ordinary park soundscape, although mixing in with the screams of child's play. And then absent... I continue my walk around the park, but this brief entry-moment of horror lingers, along with the hacked trees that also accompany me.