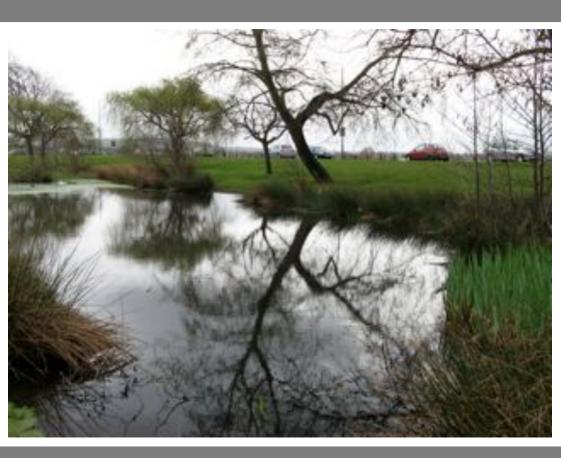

Tree care?

#### Tree care?

A walk in the park in the coldness and dormancy of winter, but, also, and yet again, the 'tree care' team has been unnecessarily busy in the park...leaving a trail of disfigured trees in their wake (some have been removed in totality). The park looks, for the most part, strikingly ugly – few mature tree forms have escaped. Even the ground looks acutely barren as the autumn leaves were removed. Many of the paths stink of the artificially produced mulch that has been spread liberally about and, as one walks along, is rather unpleasant to breathe in.

Another winter Sunday afternoon. The sun is out and the trees sawn-off branches stand aloft starkly. It's unexpectedly mild and the park is busy, but in keeping with the brutality of the tree hacking, a domestic dog tears after a squirrel and – unusually – this time the squirrel doesn't skillfully escape. The dog's owner is shouting out loudly, but to no avail. The dog is steadfast, totally intent on the kill – it runs excitedly in circles with the squirrel dangling between its jaws. The squirrels alarming and distinctive distress calls fill the immediate vicinity and beyond, easily audible over the ordinary park soundscape, although mixing in with the screams of child's play. And then absent... I continue my walk around the park, but this brief entry-moment of horror lingers, along with the hacked trees that also accompany me.