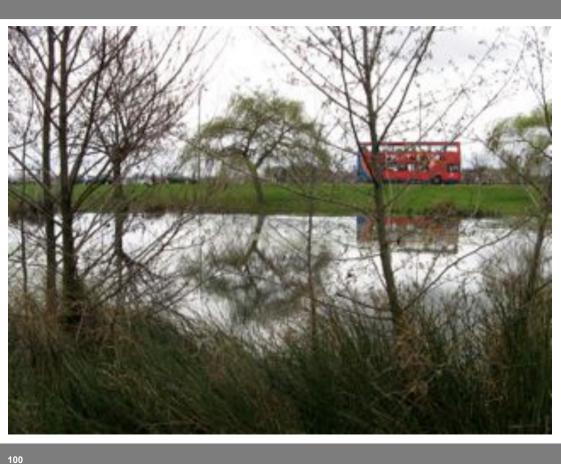

Tree care?

#### Tree care?

A walk in the park in the coldness and dormancy of winter, but, also, and yet again, the 'tree care' team has been unnecessarily busy in the park...leaving a trail of disfigured trees in their wake (some have been removed in totality). The park looks, for the most part, strikingly ugly – few mature tree forms have escaped. Even the ground looks acutely barren as the autumn leaves were removed. Many of the paths stink of the artificially produced mulch that has been spread liberally about and, as one walks along, is rather unpleasant to breathe in.

Another winter Sunday afternoon. The sun is out and the trees sawn-off branches stand aloft starkly. It's unexpectedly mild and the park is busy, but in keeping with the brutality of the tree hacking, a domestic dog tears after a squirrel and – unusually – this time the squirrel doesn't skillfully escape. The dog's owner is shouting out loudly, but to no avail. The dog is steadfast, totally intent on the kill – it runs excitedly in circles with the squirrel dangling between its jaws. The squirrels alarming and distinctive distress calls fill the immediate vicinity and beyond, easily audible over the ordinary park soundscape, although mixing in with the screams of child's play. And then absent... I continue my walk around the park, but this brief entry-moment of horror lingers, along with the hacked trees that also accompany me.